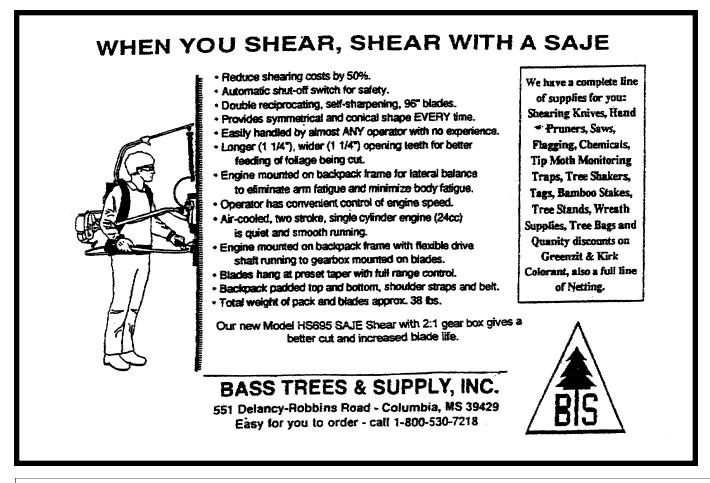

a.m.  | Worship Service at Farm                                                                                                                   |
|------------|-------------------------------------------------------------------------------------------------------------------------------------------|
| 9:00 a.m.  | Welcome to Grant Christmas Tree Farm – Gray and Mollie Anderson                                                                           |
| 9:15 a.m.  | Walking / Ride Tour of Farm<br>See Christmas tree operation, Syrup production and festival, honey bees, Pumpkin Patch                     |
| 10:30 a.m. | SPLIT SESSION<br>Conducting School Tours— <i>Mollie Anderson</i><br>New Grower Workshop: Planting, staking, trimming— <i>Larry Massey</i> |

11:30 a.m. Lunch at the farm



## NOTES

#### SCTA ACCOUNT BALANCES AS OF 9/22/09

| Checking | \$ 7,564.70 |
|----------|-------------|
| Savings  | \$12,266.60 |
| Total    | \$19,831.30 |

#### **Results of NCTA Farm Tour**

| 36 Registrations @ \$65.00 each |     | \$2,340 |  |
|---------------------------------|-----|---------|--|
| - Credit Card fees              | \$  | 68      |  |
| - NCTA Promo \$5/person         | \$  | 180     |  |
| - Busses (with tip)             | \$  | 700     |  |
| - Portable Toilets              | \$  | 150     |  |
| - Meals                         | \$  | 420     |  |
| - Dr. John Kushla registration  | \$  | 294     |  |
| Total Expenses                  | \$1 | ,812    |  |
| Net Income                      | \$  | 528     |  |



7930 Zeigler Blvd Mobile, Al 36608

800-832-4521