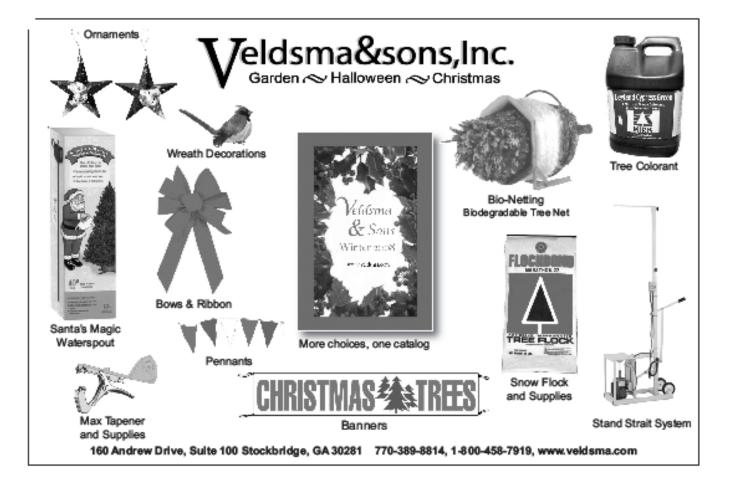

# VELDSMA AND SONS INC.

Mark and Stephanie Clifford

The Southern Christmas Tree Association would like to say a special 'Thank You!' to the Chambers County Farmers Federation for the \$500.00 donation towards our meeting.