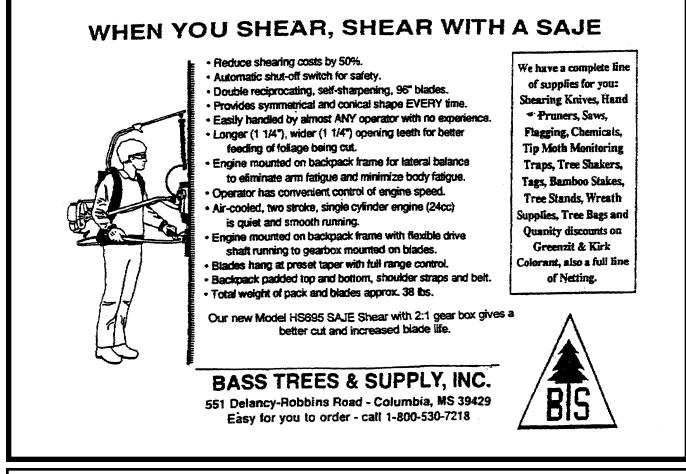

and counted by the three-person contest committee.

#### **CONTEST AWARDS AND RECOGNITIONS**

- A first, second, and third place award will be presented to the entries from each state that received the most votes.
- A contest Grand Champion and Reserve Champion will also be awarded to the two entrants receiving the most votes from among the winners from the three states.
- The Grand Champion and Reserve Champion will have the honor of representing the SCTA at the National Contest sponsored by NCTA in the following year's Annual NCTA Contest.

# SCTA

Encouraging the production and sale of quality, southern grown Christmas trees.

#### **Membership Report:**

| Alabama      | 14 |
|--------------|----|
| Louisiana    |    |
| Mississippi  | 22 |
| Other states | 4  |
| Total        | 70 |



#### SOUTHERN CHRISTMAS TREE ASSOCIATION

## **2008** Annual Meeting

#### Friday September 12<sup>th</sup> 2008 West Point Depot – West Point, GA US Hwy 29

5:00 p.m. Exhibitor setup begins – Depot
7:00 p.m. Board of Directors Dinner – (Dutch treat meet at the Depot)
8:45 p.m. Board of Directors Meeting – Depot

#### Saturday September 13<sup>th</sup> 2008 West Point Depot – West Point, GA

| 7:30 a.m.  | Registration and Exhibits Open (all times are central daylight saving time)                              |
|------------|----------------------------------------------------------------------------------------------------------|
| 8:00 a.m.  | Registration of Christmas Trees for contest                                                              |
| 8:45 a.m.  | Welcome and opening co