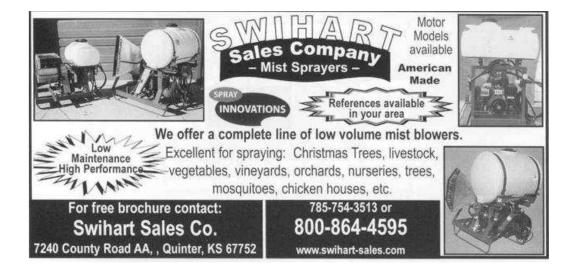

**Our Advertising Supporters & Exhibitors:** 

Bass Trees & Supply
Central Mississippi Research & Extension Center
Evans & Company
Fraser Knoll Farms
Grant Christmas Tree Farm & Syrup Mill - Planting Stock
Keelson Partners
Peak Seasons \ Veldsma & Sons
Precious Memories Christmas Tree Farm - Planting Stock
Swihart Sales Company
Tim Mitchell's Yule Stand System